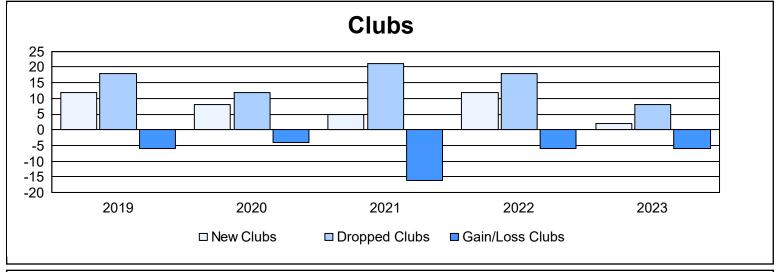

| Year      | New<br>Clubs | Dropped<br>Clubs | Gain/<br>Loss<br>Clubs | New<br>Members | Charter<br>Members | Reinstate<br>Members | Transfer<br>Members | Total<br>Member<br>Added | Total<br>Members<br>Dropped | Gain/<br>Loss<br>Members |
|-----------|--------------|------------------|------------------------|----------------|--------------------|----------------------|---------------------|--------------------------|-----------------------------|--------------------------|
| 2018-2019 | 12           | 18               | -6                     | 625            | 343                | 31                   | 62                  | 1,061                    | 1,160                       | -99                      |
| 2019-2020 | 8            | 12               | -4                     | 557            | 280                | 57                   | 32                  | 926                      | 994                         | -68                      |
| 2020-2021 | 5            | 21               | -16                    | 488            | 183                | 87                   | 47                  | 805                      | 1,264                       | -459                     |
| 2021-2022 | 12           | 18               | -6                     | 842            | 364                | 40                   | 91                  | 1,337                    | 1,101                       | 236                      |
| 2022-2023 | 2            | 8                | -6                     | 485            | 103                | 41                   | 50                  | 679                      | 952                         | -273                     |
| Average   | 8            | 15               | -8                     | 599            | 255                | 51                   | 56                  | 962                      | 1,094                       | -133                     |