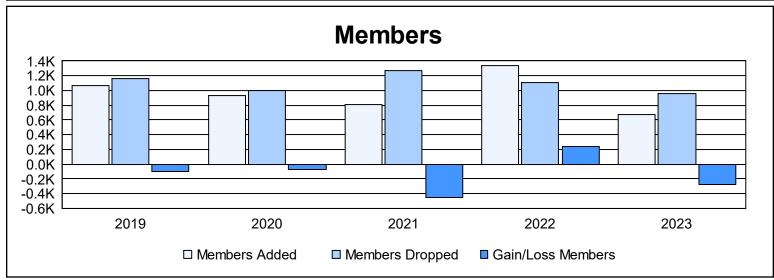

| Year      | New<br>Clubs | Dropped<br>Clubs | Gain/<br>Loss<br>Clubs | New<br>Members | Charter<br>Members | Reinstate<br>Members | Transfer<br>Members | Total<br>Member<br>Added | Total<br>Members<br>Dropped | Gain/<br>Loss<br>Members |
|-----------|--------------|------------------|------------------------|----------------|--------------------|----------------------|---------------------|--------------------------|-----------------------------|--------------------------|
| 2018-2019 | 12           | 18               | -6                     | 625            | 343                | 31                   | 62                  | 1,061                    | 1,160                       | -99                      |
| 2019-2020 | 8            | 12               | -4                     | 557            | 280                | 57                   | 32                  | 926                      | 994                         | -68                      |
| 2020-2021 | 5            | 21               | -16                    | 488            | 183                | 87                   | 47                  | 805                      | 1,264                       | -459                     |
| 2021-2022 | 12           | 18               | -6                     | 842            | 364                | 40                   | 91                  | 1,337                    | 1,101                       | 236                      |
| 2022-2023 | 2            | 8                | -6                     | 485            | 103                | 41                   | 50                  | 679                      | 952                         | -273                     |
| Average   | 8            | 15               | -8                     | 599            | 255                | 51                   | 56                  | 962                      | 1,094                       | -133                     |